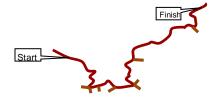

## STPR 2022 Competitor Bulletin 3 Sept 10, 2022 10:30

Routebook Corrections: The following addresses comments from competitors from the advance documents:

- 1. The practice stage can be recced prior to 3PM on Thursday. The haybales will not be in place as this is an open road. The haybale locations will be marked by orange surveyor flags on the sides of the road that the haybales reside.
- 2. The haybale location for both Ridge and Wilson is in the middle of the intersection even with the road sign to the north. We will place an orange cone in the location for recce, but we cannot guarantee it will represent the precise location.
- **3.** Waste Management can only be traveled in stage direction. All other stages can be traveled in both directions and oncoming traffic is to be expected at any time.
- **4.** 2022 Supplementary Regulations 13.6 second sentence is replaced with "There is absolutely no stopping on State Route 144 in transit to Stages 9 & 13. This is from routebook, page 98 instruction 4 to page 99 instruction 5 and page 131 instruction 6 to page 132 instruction 6. Violation of this directive will be penalized per RCR 6.4.7 for not following the rally route."
- **5.** The stage diagram on pages 100 and 134 are incorrect. The correct diagram is: